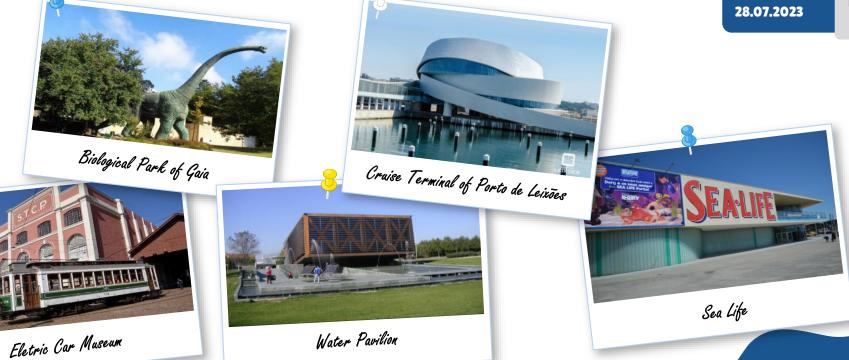

Clérigos Tower

Botanical garden and Museum

House Maseam Teixeira Lopes

Palácio da Bolsa

Corpus Cristhi Convent

Football Club of Porto Museum

Discovery of the cultural and heritage spaces of the cities of Gaia, Matosinhos and Porto.