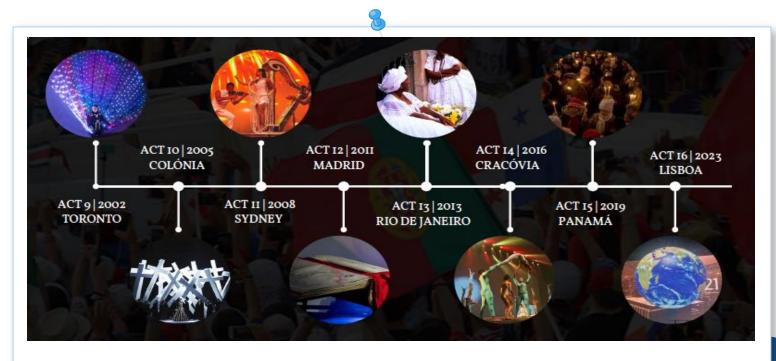

26.07.2023

THURSDAY 27.07.2023

FRIDAY 28.07.2023



Carolina de Deus 26/07/2023



**SATURDAY** 29.07.2023



Eucharist

- Presence of young people from the Diocese of Porto and international Pilgrims.
- Cebebration presided over by the Bishop of Porto.
- Concelebrated by about 39 Bishops, more than 700 Priests of the Diocese of Porto and of the International Dioceses.



**SATURDAY** 29.07.2023

#### **CULTURAL FESTIVAL**





Fanfares



**SATURDAY** 29.07.2023

**CULTURAL FESTIVAL** 





Folk Dance

**SATURDAY** 29.07.2023



DI Gui Brazil



AY

**CULTURAL FESTIVAL** 

**SATURDAY** 29.07.2023



The San Concert



Audiovisual Spectacle W4D

next slide

**CULTURAL FESTIVAL** 

**SATURDAY** 29.07.2023



Audiovisual Spectacle W4D





**SATURDAY** 29.07.2023

**CULTURAL FESTIVAL** 



Audiovisual Spectacle W4D



**CULTURAL FESTIVAL** 



**SATURDAY** 29.07.2023



#### **Parish Activities**

# **Morning**

Young people's interaction with Host Families and the Parish Community.

#### Afternoon

Parish activities.