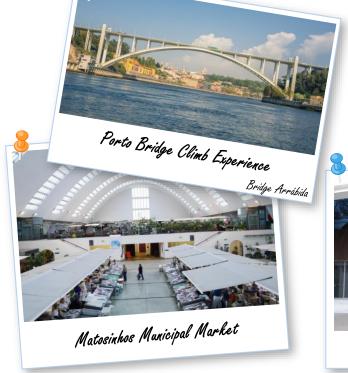

I G H

FRIDAY 28.07.2023

Proposals for Prayer, Adoration and Reconciliation.

**WEDNESDAY** 26.07.2023

THURSDAY 27.07.2023

Discovery of religious spaces in the cities of Gaia, Matosinhos and Porto.

Discovery of the cultural and heritage spaces of the cities of Gaia, Matosinhos and Porto.

**WEDNESDAY** 26.07.2023

**THURSDAY** 27.07.2023

**FRIDAY** 

Discovery of the cultural and heritage spaces of the cities of Gaia, Matosinhos and Porto.

**WEDNESDAY** 26.07.2023

**THURSDAY** 27.07.2023

**FRIDAY** 28.07.2023

Clérigos Tower

Botanical garden and Museum

House Maseam Teixeira Lopes

Palácio da Bolsa

Corpus Cristhi Convent

Football Club of Porto Museum

Discovery of the cultural and heritage spaces of the cities of Gaia, Matosinhos and Porto.