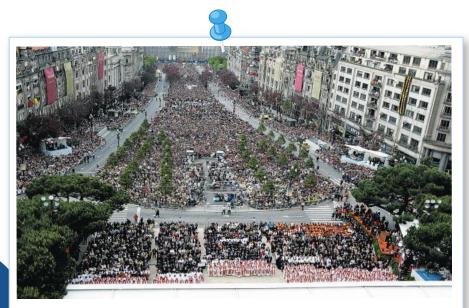

Eucharist

- Presence of young people from the Diocese of Porto and international Pilgrims.
- Cebebration presided over by the Bishop of Porto.
- Concelebrated by about 39 Bishops, more than 700 Priests of the Diocese of Porto and of the International Dioceses.